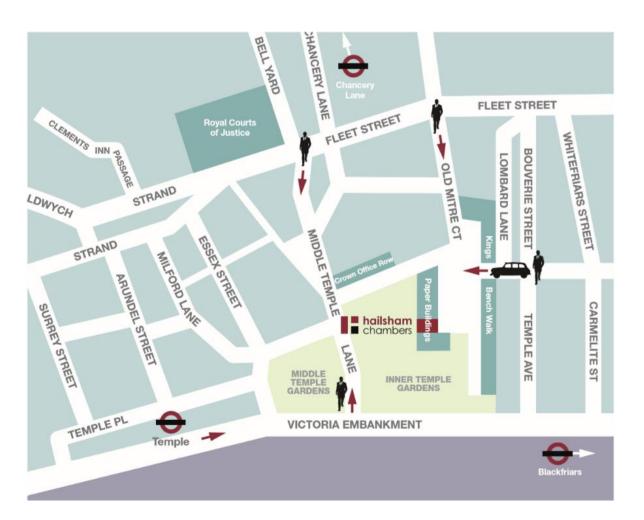

Hailsham Chambers 4 Paper Buildings Inner Temple London EC4Y 7EX Telephone: 020 7643 5000 Business hours:

Chambers is open Monday -Friday (excl. bank holidays) from 08:00–18:00 Out of hours, please contact: 07961 428125 Stephen Smith, Senior clerk

## By tube:

Chambers is a short walk from Blackfriars and Temple (District or Circle line) or Chancery Lane (Central line).

## By car/taxi:

Vehicles may enter the Inner Temple via Tudor Street and exit onto the Embankment (Eastbound) via Middle Temple Lane.

Parking is available by prior arrangement (charges apply).

## On arrival:

Having located 4 Paper Buildings, please enter the building and proceed to Hailsham's Reception Desk, located on the Ground Floor.